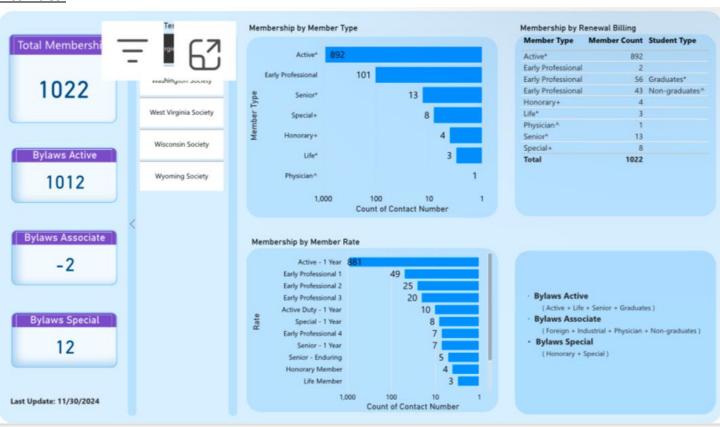

<u>Plans:</u> Will ask Santiera to give me access to Membership numbers, so that I can update Strategy Dashboard as needed.

<u>Suggestions</u>: Open to any suggestions that you have. I may try to get a communication email together so that I can better support the Strategy Scorecard.